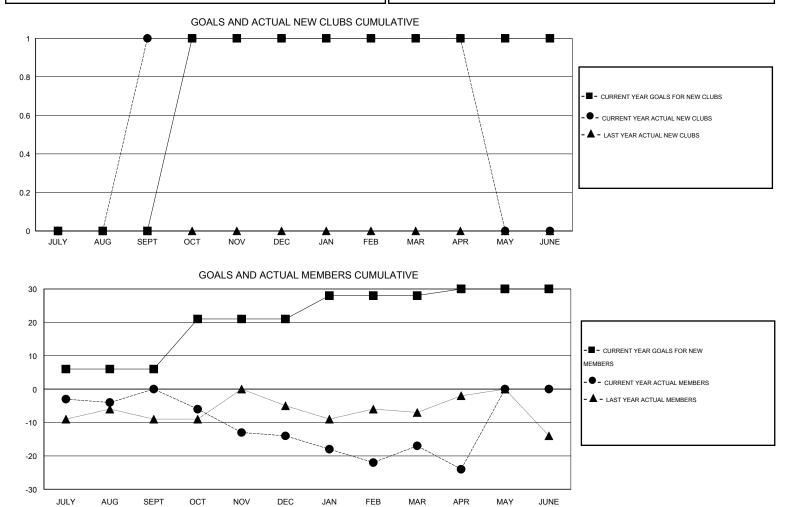

## LOCATION NEW ZEALAND

GMT CA 7

|               |                  | Clubs             |                  |                  | Members               |                    |                                     |                    |                  |  |
|---------------|------------------|-------------------|------------------|------------------|-----------------------|--------------------|-------------------------------------|--------------------|------------------|--|
|               | RESU             | LTS FOR 2014-2015 |                  |                  | RESULTS FOR 2014-2015 |                    |                                     |                    |                  |  |
| QUARTER       | NEW CLUB<br>GOAL | NEW CLUBS         | DROPPED<br>CLUBS | NET<br>GAIN/LOSS | QUARTER               | NEW MEMBER<br>GOAL | CHARTER AND<br>NEW MEMBERS<br>ADDED | DROPPED<br>MEMBERS | NET<br>GAIN/LOSS |  |
| JULY/AUG/SEPT | 0                | 1                 | 0                | 1                | JULY/AUG/SEPT         | 6                  | 47                                  | 47                 | 0                |  |
| OCT/NOV/DEC   | 1                | 0                 | 0                | 0                | OCT/NOV/DEC           | 15                 | 22                                  | 36                 | -14              |  |
| JAN/FEB/MAR   | 0                | 0                 | 0                | 0                | JAN/FEB/MAR           | 7                  | 12                                  | 15                 | -3               |  |
| APR/MAY/JUNE  | 0                | 0                 | 0                | 0                | APR/MAY/JUNE          | 2                  | 5                                   | 12                 | -7               |  |